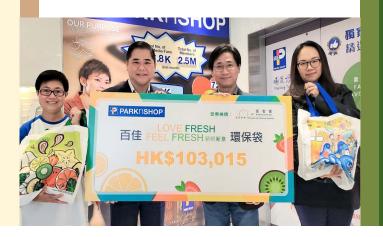

### 太陽能系統

### **Solar Power Systems**

承蒙香港賽馬會慈善信託基金的慷慨撥款,屬下13 所學校今年將陸續在校園安裝太陽能系統。透過此 計劃,屬校期望能增加學生的環保意識,同時進一 步拓展STEM課程。

匡智屯門晨輝學校是本會屬下首間完成安裝太陽能 光伏板的學校,該校在天台安裝了101塊太陽能光 伏板,可望4月透過「可再生能源上網電價」計劃而 獲得上網電價收入。

Much thanks to The Hong Kong Jockey Club Charities Trust for their generous donation, the 13 Hong Chi schools have started to install solar power systems on their campus. Through this project, our schools not only improve students' environmental awareness, but also make more efforts in developing STEM education

Hong Chi Morninghope School, Tuen Mun, is our first school to complete the installation where 101 pieces of photovoltaic panels are installed on their rooftop. They hope to receive income from the "Renewable Energy Feed-in Tariff" Scheme in April.

### 我們都是藝術家

We Are Artists

匡智獅子會晨崗學校於2019年12月21至23日假上環文娛中心舉行了學生藝術展,主題為「我們都是藝術家」,展出了108位學生共150件作品。藝術是人與人之間的溝通橋樑,我們相信每位學生都是藝術家,藉著今次的展覽,讓社區人士不單欣賞學生的無限創意,也可窺探他們的內心世界。

Hong Chi Lions Morninghill School organized an arts exhibition at Sheung Wan Civic Centre on 21-23 December 2019 with the theme of "We are Artists". 150 artworks from 108 students were displayed. We believe that every student is an artist and arts is a good communication bridge connecting the artists with the audience. The exhibition not only showcased the students' creativities, but also enabled the public to tap into their inner worlds.