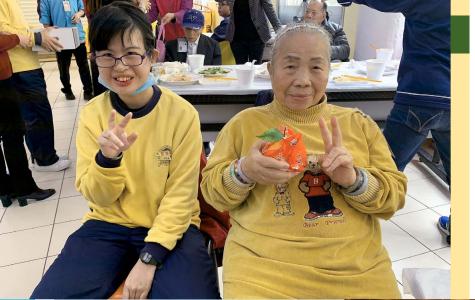

## 敬老午宴

#### **Festive Feast**

香港西區扶輪社匡智晨輝學校在年初舉行了「敬老午宴」,邀請了區內12位長者參加。由準備食材、烹調、分派食物,以至表演節目和包裝禮物,每個環節都由學生負責。簡單的一餐,有著學生對社區的關愛,以及對長者的祝福。

Early this year, Rotary Club of Hong Kong Island West Hong Chi Morninghope School hosted a festive feast for 12 elderly persons in the neighbourhood. Our students were involved in food preparation, cooking, serving, performing and gifts packaging. Through this simple lunch, our students shared their love with the community and their blessings with the elderly.