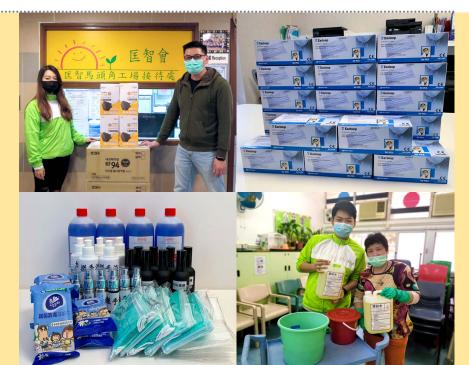

### 同享抗疫物資

### Sharing of Anti-epidemic Resources

在抗疫時刻,很感謝各方好友及義工團體送上不同種類的抗疫物資如外科口罩、清潔消毒用品及搓手液等,讓我們可適時分發予有需要的服務使用者和服務單位。祝願大家健康平安。

During this challenging anti-epidemic period, we were blessed to have received pertinent donations, such as medical masks, detergent, sanitizer and healthcare products from many caring friends and volunteer groups for timely distribution to our service users and projects in need. May you all be blessed with good health and peace.