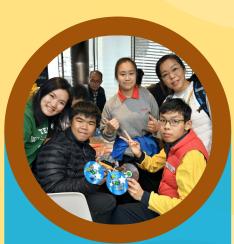

### 我們都是藝術家

We Are Artists

匡智獅子會晨崗學校於2019年12月21至23日假上環文娛中心舉行了學生藝術展,主題為「我們都是藝術家」,展出了108位學生共150件作品。藝術是人與人之間的溝通橋樑,我們相信每位學生都是藝術家,藉著今次的展覽,讓社區人士不單欣賞學生的無限創意,也可窺探他們的內心世界。

Hong Chi Lions Morninghill School organized an arts exhibition at Sheung Wan Civic Centre on 21-23 December 2019 with the theme of "We are Artists". 150 artworks from 108 students were displayed. We believe that every student is an artist and arts is a good communication bridge connecting the artists with the audience. The exhibition not only showcased the students' creativities, but also enabled the public to tap into their inner worlds.