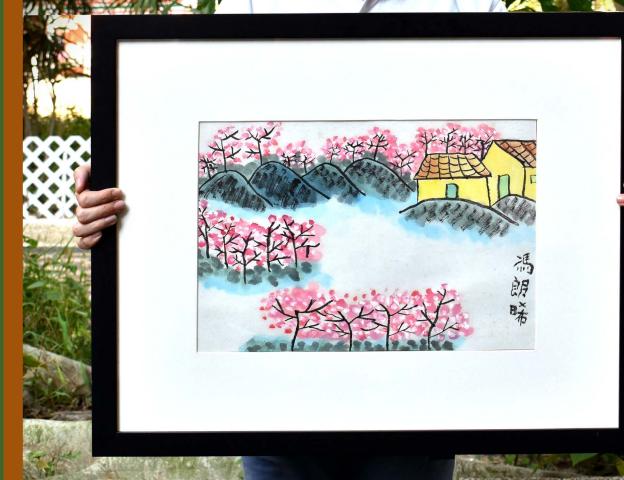

## 透過藝術與世界接軌

**Art Connects Us All** 

「學員用畫筆及顏料在畫布上訴說他們不同的故事,分享生活中的難忘點滴,引發大家的共鳴。」

"Trainees use their brush strokes and colours to tell stories on the canvas, sharing the commonalities in moments of life that we all share."

輕度智障的馮朗晞熱愛畫畫,作品用色多元化而且大膽,充滿強烈個人風格。初期朗晞的畫作圍繞生活為題,在賽馬會匡智小西灣工場接受繪畫訓練後,畫作題材更廣泛豐富。問到最愛繪畫的題材,朗晞記:「用木顏色畫動物,青蛙好靚,都好鍾意畫恐龍。」每次完成畫作後,朗晞都急不及待地拍攝畫照,與身邊的人分享作品成果。

Curtis Fung is a trainee with mild intellectual disability who loves to paint. His painting combines his passionate desire to express originality and exuberant colour mixes that creates his signature style. He used to draw things related to his daily life, and started to explore broader themes after receiving training in The Jockey Club Hong Chi Siu Sai Wan Workshop. "I love to draw frogs with colour pencils. Frogs are fun animals to sketch, so are dinosaurs." said Curtis. He is excited to share photos of his work, as well as his joy and passion in drawing with people around him.

#### 展現藝術才華

朗晞的吸收及模仿力都很強,只需跟隨導師的簡單框架,便可以盡情發揮想像空間。去年,朗晞參加由香港展能藝術會舉辦的「[Paint]scape畫景」展覽,在導師的簡單講解下花了兩小時完成水墨畫作《梅林小村》,將筆下的寧靜小村風貌呈現眼前,悠然的鄉村氣息令人留下難忘印象。

freehand from his imagination. Last year, he was invited to show his art piece named "The village of wild plum trees" in the "[Paint]scape" exhibition organized by the Arts with the Disabled Association Hong Kong. He spent 2 hours in creating a peaceful scene of a quiet village with Chinese ink, which was a vivid demonstration of his creativity and artistic talent that had deeply impressed the audience.